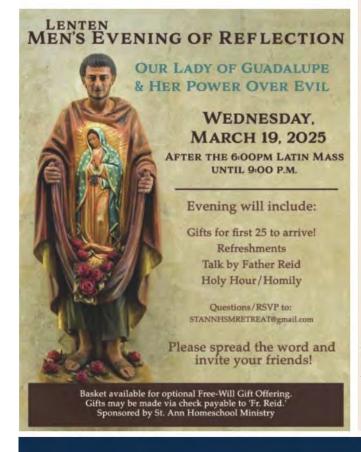

Through observing the Church's laws re: fasting and abstinence, I encourage you to make reparation for sin. Fasting and abstaining from meat shouldn't be empty rituals for us, but rather spiritual practices that we offer in reparation for all the ways our Lord has been offended. As we've done in the past, on the Fridays of Lent we will have a **Holy Hour of Reparation** at 6 p.m. in the church, followed by **Stations of the Cross** at 7 p.m. So please join us each Friday as we make reparation for our own sins and those of the whole Church.