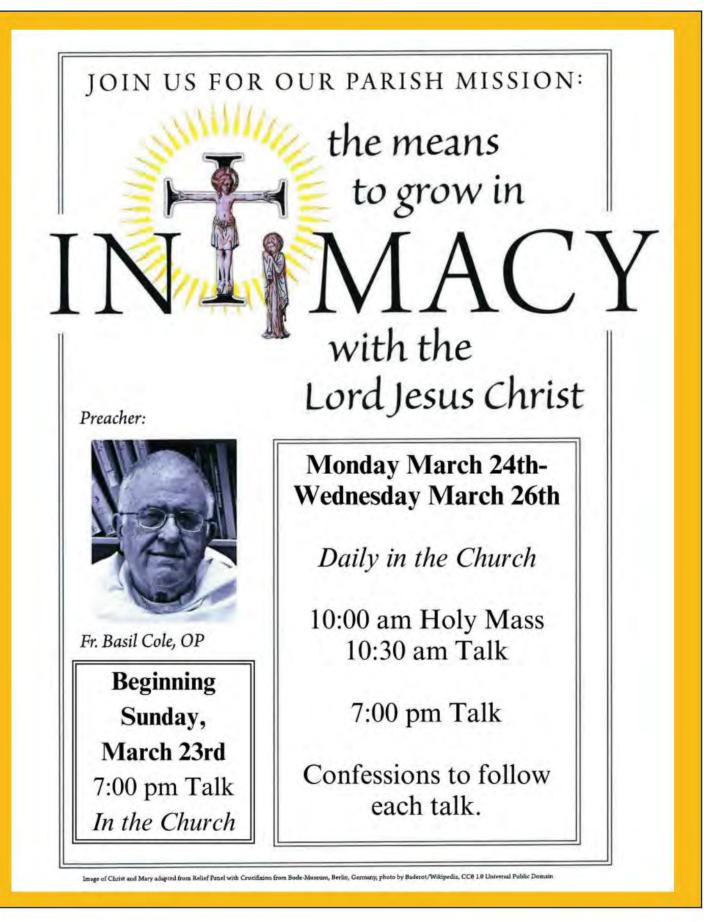

Lastly, our parish mission begins this weekend! Our mission preacher this year is Fr. Basil Cole, a delightful Dominican priest stationed in Washington, DC. Fr. Cole is preaching about how to attain greater intimacy with our Lord. As we've done in the past, we will have mission talks from Sunday evening through Wednesday evening at 7pm, followed by confessions. Additionally, Fr. Cole will offer Mass on Monday through Wednesday at 10am, followed by a talk at 10:30am for those who cannot make the evening talks.